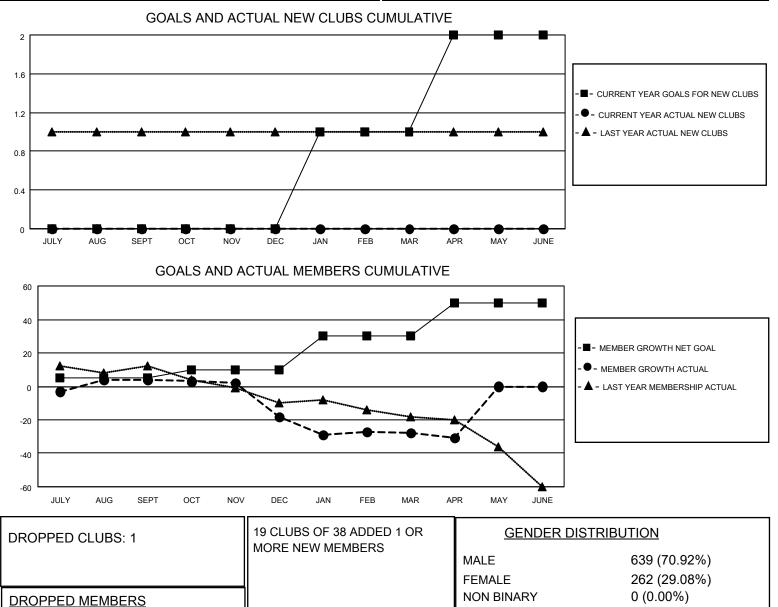

## LOCATION PENNSYLVANIA

District 14 L

Results as of: 4/30/2022

| Clubs                 |               |           |               | Members               |                        |                         |                                                    |
|-----------------------|---------------|-----------|---------------|-----------------------|------------------------|-------------------------|----------------------------------------------------|
| RESULTS FOR 2021-2022 |               |           |               | RESULTS FOR 2021-2022 |                        |                         |                                                    |
| QUARTER               | NEW CLUB GOAL | NEW CLUBS | DROPPED CLUBS | QUARTER               | BER GROWTH NET<br>GOAL | MEMBER GROWTH<br>ACTUAL | DROPPED<br>MEMBERS ACTUAL<br>(including transfers) |
| JULY/AUG/SEPT         | 0             | 0         | 0             | JULY/AUG/SEPT         | 5                      | 20                      | 12                                                 |
| OCT/NOV/DEC           | 0             | 0         | 0             | OCT/NOV/DEC           | 5                      | 12                      | 33                                                 |
| JAN/FEB/MAR           | 1             | 0         | 1             | JAN/FEB/MAR           | 20                     | 23                      | 29                                                 |
| APR/MAY/JUNE          | 1             | 0         | 0             | APR/MAY/JUNE          | 20                     | 5                       | 8                                                  |

OTHER TOTAL

DECEASED

CLUB CANCELLED

CLICK HERE FOR CUMULATIVE

MEMBERSHIP DATA

22

0

60

82

184

97

0 (0.00%)

PREFER NOT TO ANSWER

TOTAL FAMILY UNIT MEMBERS

FAMILY MEMBERS PAYING HALF DUES